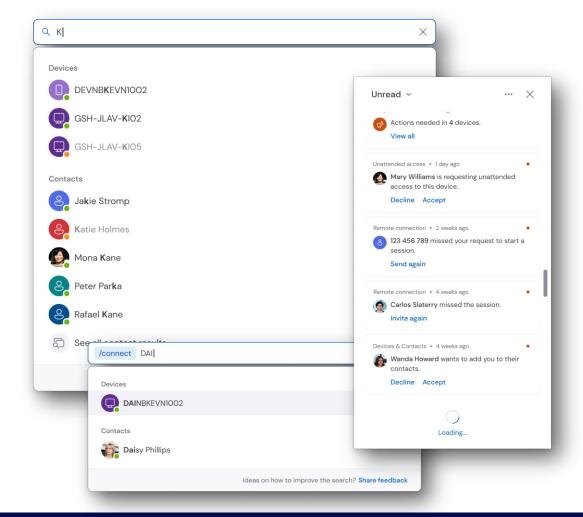

#### **Productivity**

Quick search

Reduce time and effort through our **improved** search capabilities for

Devices
Device groups
Recent connections
Contacts

**Quick connect** 

Type an ID and **connect quickly** with an unattended device right away

Quick actions

Reduce recurring, repetitive tasks with Quick actions

/connect via ID /createsession /sendmessage

#### **Stay productive**

Powertools make it easy, effective and efficient

#### Stay productive

Powertools make it easy, effective and efficient