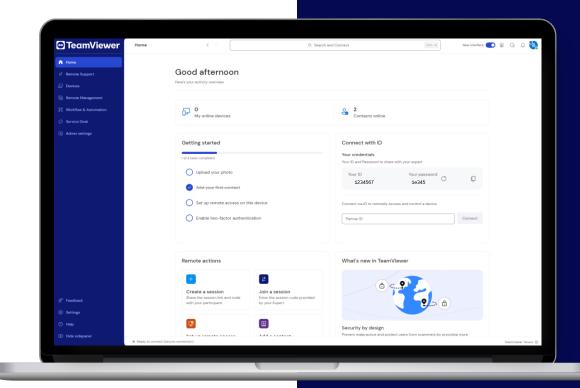

Management**



#### Demo

Experience the new TeamViewer Tensor

#### Simplified and intuitive

Experience the new Tensor UI

#### Stay productive

Powertools make it easy, effective and efficient

#### Stay secure

Ensure security with Conditional Access and Exclusive Trust Link (BYOC)

#### Management



#### Simplified and intuitive

Experience the new Tensor UI

#### Stay productive

Powertools make it easy, effective and efficient

#### Stay secure

Ensure security with Conditional Access and Exclusive Trust Link (BYOC)

#### **Management**



#### Simplified and intuitive

Experience the new Tensor UI

#### Stay productive

Powertools make it easy, effective and efficient

#### **Stay secure**

Ensure security with Conditional Access and Exclusive Trust Link (BYOC)

#### Management



#### Simplified and intuitive

Experience the new Tensor UI

#### Stay productive

Powertools make it easy, effective and efficient

#### Stay secure

Ensure security with Conditional Access and Exclusive Trust Link (BYOC)

#### **Management**



### **TeamViewer**

All registered participants will receive a link to the recorded session of the webinar and any associated materials via email.

## Q&A

#### Get in touch

#### **Solution Engineer**

#### Support

#### **Account Executive**



For feedback, product deep dives, technical queries



For questions around managing, changing subscription



For placing any order, upgrading existing license or general support



## Thank Nous