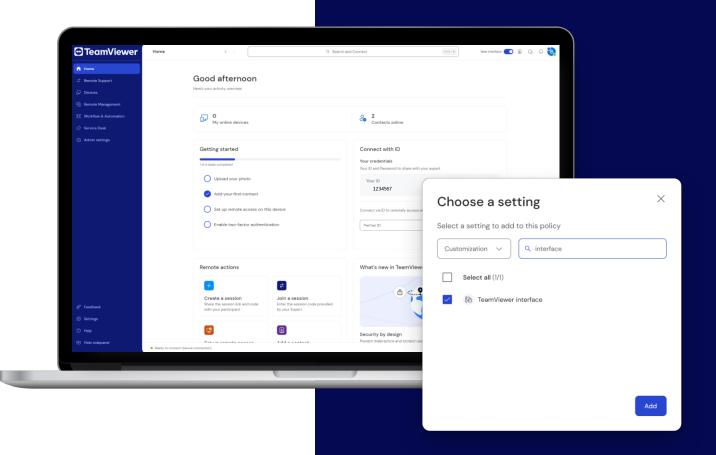

#### **Scalability**

New Device Management System

Separate tabs for devices and device groups ensuring **ease of management** for large fleets of devices

**✓** Mobile Device Management

**Centralize, protect, secure and manage** device lifecycle with ease using our MDM addon

Scalable & Integrated

All TeamViewer solutions are now in **one single**, **unified portal** ranging from remote support, access to remote management and much more.

#### **Management**

#### Management