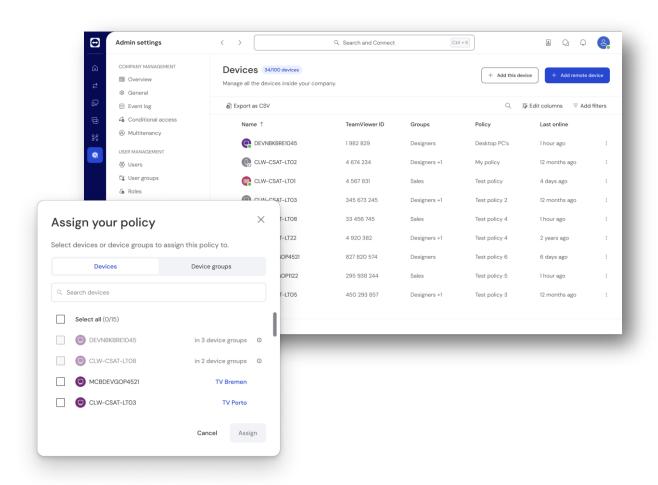

#### **Scalability**

New Device Management System

Separate tabs for devices and device groups ensuring **ease of management** for large fleets of devices

**✓** Mobile Device Management

**Centralize, protect, secure and manage** device lifecycle with ease using our MDM addon

Enhanced Conditional Access

Enhanced Conditional Access feature with **Preapproved access** that automatically terminates connections after the pre-approved time-period.

Exclusive Trust Link

Our new certificate-based **Exclusive Trust Link (BYOC)** ensures that only devices with valid certificates issued by your company can access, connect to each other.