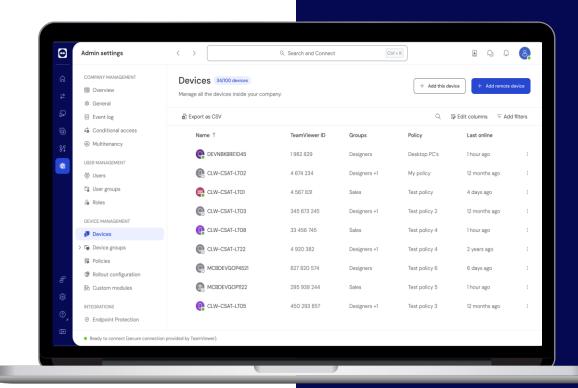

#### **Scalability**

New Device Management System

Separate tabs for devices and device groups ensuring **ease of management** for large fleets of devices

**✓** Mobile Device Management

**Centralize, protect, secure and manage** device lifecycle with ease using our MDM addon

#### **Management**

#### Management