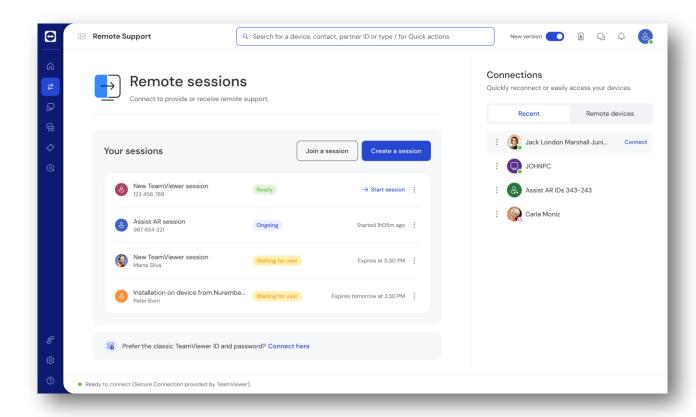

Scalable & Integrated

All TeamViewer solutions are now in **one single**, **unified portal** ranging from remote support, access to remote management and much more.

#### Simplified and intuitive

Experience the new Tensor UI