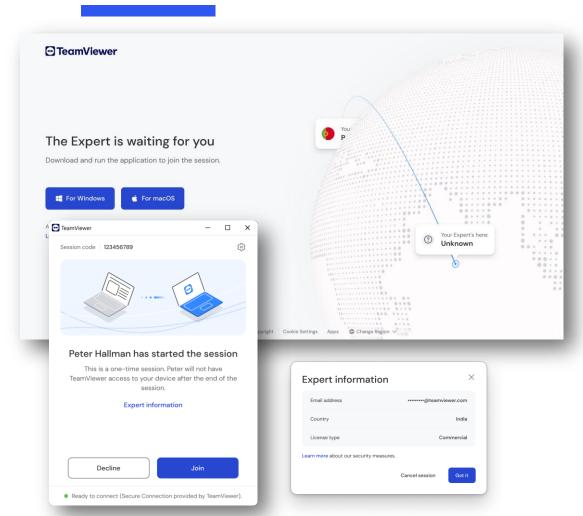

Enhanced Conditional Access

Enhanced Conditional Access feature with **Preapproved access** that automatically terminates connections after the pre-approved time-period.

Exclusive Trust Link

Our new certificate-based **Exclusive Trust Link (BYOC)** ensures that only devices with valid certificates issued by your company can access, connect to each other.

#### **Stay secure**

Ensure security with Conditional Access and Exclusive Trust Link (BYOC)

#### Stay secure

Ensure security with Conditional Access and Exclusive Trust Link (BYOC)