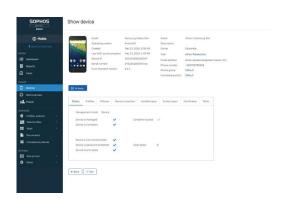

## **Enhancing Productivity.**

Sophos Mobile is a Unified Endpoint Management (UEM) and security solution that manages and secures traditional and mobile endpoints. A Sophos and TeamViewer integration enables real-time problem resolution to anyone at anytime with one-click remote support sessions. IT administrators can now remotely access and support iOS and Android devices directly through the Sophos Mobile platform.

- Initiate remote connections within the Sophos console
- Reduce resolution time and improve efficiency with one-click remote access and control sessions
- Sophos users only have a one-time set up